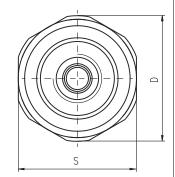

#### **DIMENSIONS**

| TYPE      | L   | S  | S1 | D  | G    |
|-----------|-----|----|----|----|------|
|           | mm. |    |    |    | 9    |
| DROK-1/4" | 65  | 32 | 22 | 34 | 1/4" |
| DROK-3/8" | 65  | 36 | 24 | 38 | 3/8" |
| DROK-1/2" | 82  | 42 | 29 | 44 | 1/2" |
| DROK-3/4" | 100 | 52 | 36 | 55 | 3/4" |
| DROK-1"   | 126 | 65 | 45 | 70 | 1"   |