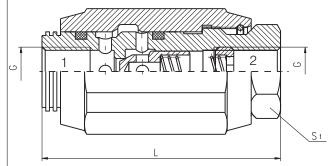

## **DESCRIPTION**

- ✓ Adjustable throttles with check valves for pipe mounting-DROK-...
- ✓ The throttle check valves limit flow by adjustable throttling spool at one direction, and allow free return passing on the other.

#### **DIMENSIONS**

| TYPE      | L   | S  | S1 | D  | G    |
|-----------|-----|----|----|----|------|
|           | mm. |    |    |    | 9    |
| DROK-1/4" | 65  | 32 | 22 | 34 | 1/4" |
| DROK-3/8" | 65  | 36 | 24 | 38 | 3/8" |
| DROK-1/2" | 82  | 42 | 29 | 44 | 1/2" |
| DROK-3/4" | 100 | 52 | 36 | 55 | 3/4" |
| DROK-1"   | 126 | 65 | 45 | 70 | 1"   |