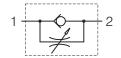

### THROTTLE CHECK VALVE

DROK-...

List: DROK -1-June 2012

## **DESCRIPTION**

- ✓ Adjustable throttles with check valves for pipe mounting-DROK-...
- ✓ The throttle check valves limit flow by adjustable throttling spool at one direction, and allow free return passing on the other.

#### **DIMENSIONS**





| TYPE      | L   | S  | S1 | D  | G    |
|-----------|-----|----|----|----|------|
|           | mm. |    |    |    | 9    |
| DROK-1/4" | 65  | 32 | 22 | 34 | 1/4" |
| DROK-3/8" | 65  | 36 | 24 | 38 | 3/8" |
| DROK-1/2" | 82  | 42 | 29 | 44 | 1/2" |
| DROK-3/4" | 100 | 52 | 36 | 55 | 3/4" |
| DROK-1"   | 126 | 65 | 45 | 70 | 1"   |

### **SYMBOL**

# ORDERING CODE



check valve

Mounting threads:

G1/4-1/4"

\*\*\*

G3/8-3/8"

G1/2-1/2"

G3/4-3/4"

G1-1"



### **TECHNICAL DATA**

| Max. Pressure                                         |     | 320 bar   |  |  |
|-------------------------------------------------------|-----|-----------|--|--|
| Rated flow ( $\Delta p=2.5$ bar.) -1/4                |     | 12 l/min  |  |  |
| -                                                     | 3/8 | 20 l/min  |  |  |
| -                                                     | 1/2 | 45 l/min  |  |  |
| -                                                     | 3/4 | 80 l/min  |  |  |
|                                                       | -1  | 160 l/min |  |  |
| Morting liquid by draylic ails with above staristics. |     |           |  |  |

Working liquid-hydraulic oils with characteristics:

-viscosity

-degree of filtration

-temperature

10...400 cSt 0,